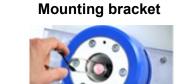

| Information |                                                                                                                                                                                                                                                                                                                                                                                                                                                                                                      |                |
|-------------|------------------------------------------------------------------------------------------------------------------------------------------------------------------------------------------------------------------------------------------------------------------------------------------------------------------------------------------------------------------------------------------------------------------------------------------------------------------------------------------------------|----------------|
| Order No.   | Product Name                                                                                                                                                                                                                                                                                                                                                                                                                                                                                         | Price/EURO/pc. |
|             | For Models 102 and 111:                                                                                                                                                                                                                                                                                                                                                                                                                                                                              |                |
| 31000132    | Test Tool "illuminated ball punch" (set) suitable for sheets and metallic foils up to a thickness of 0.2 mm; max. permissible strengths of sheets: 1000 MPa at 0.05 mm / 500 MPa at 0.1 mm / 250 MPa at 0.2 mm. The set consists of an illuminated ball punch 20 mm Ø, camera with USB cable, magnetic pen (on/off), mounting bracket, charging station, PC with evaluation software, monitor, keyboard and mouse. Retrofitting older models without a touch display is possible (price on request). | 15,900.00      |
|             | For Models 134, 142-20, 142-40, 145-60, 146-60:                                                                                                                                                                                                                                                                                                                                                                                                                                                      |                |
| 31000132    | Test Tool "illuminated ball punch" (set) suitable for sheets and metallic foils up to a thickness of 0.2 mm; max. permissible strengths of sheets: 1000 MPa at 0.05 mm / 500 MPa at 0.1 mm / 250 MPa at 0.2 mm. The set consists of an illuminated ball punch 20 mm Ø, camera with USB cable, magnetic pen (on/off), mounting bracket, charging station, PC with evaluation software, monitor, keyboard and mouse. Retrofitting older models without a touch display is possible (price on request). | 15,900.00      |
|             | Adapter for the test tool "illuminated ball punch" required to attach the camera holder. (see price list)                                                                                                                                                                                                                                                                                                                                                                                            | 189.00         |
|             | For Models 142-20 Basic, 142-40 Basic, 145-60 Basic:                                                                                                                                                                                                                                                                                                                                                                                                                                                 |                |
| 31000232    | Test Tool "illuminated ball punch" (set) suitable for sheets and metallic foils up to a thickness of 0.2 mm; max. permissible strengths of sheets: 1000 MPa at 0.05 mm / 500 MPa at 0.1 mm / 250 MPa at 0.2 mm. The set consists of an illuminated ball punch 20 mm Ø, drawing die and sheet holder ring; camera with USB cable, magnetic pen (on/off), mounting bracket, charging station, PC with evaluation software, monitor, keyboard and mouse.                                                | 17,129.00      |
|             | Adapter for the test tool "illuminated ball punch" required to attach the camera holder. (see price list)                                                                                                                                                                                                                                                                                                                                                                                            | 189.00         |