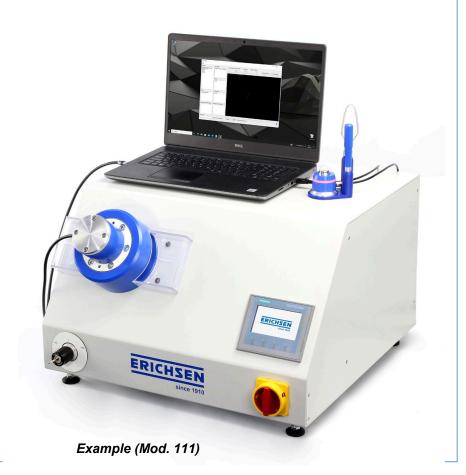

## Transmission-Illumination-Based Crack Detection

Camera with magnetic mount used for crack detection

testing equipment for quality management

Crack detection system compatible with ERICHSEN Sheet Metal Testing Machines

| Information |                                                                                                                                                                                                                                                                                                                                                                                                                                                                                                      |                |
|-------------|------------------------------------------------------------------------------------------------------------------------------------------------------------------------------------------------------------------------------------------------------------------------------------------------------------------------------------------------------------------------------------------------------------------------------------------------------------------------------------------------------|----------------|
| Order No.   | Product Name                                                                                                                                                                                                                                                                                                                                                                                                                                                                                         | Price/EURO/pc. |
|             | For Models 102 and 111:                                                                                                                                                                                                                                                                                                                                                                                                                                                                              |                |
| 31000132    | Test Tool "illuminated ball punch" (set) suitable for sheets and metallic foils up to a thickness of 0.2 mm; max. permissible strengths of sheets: 1000 MPa at 0.05 mm / 500 MPa at 0.1 mm / 250 MPa at 0.2 mm. The set consists of an illuminated ball punch 20 mm Ø, camera with USB cable, magnetic pen (on/off), mounting bracket, charging station, PC with evaluation software, monitor, keyboard and mouse. Retrofitting older models without a touch display is possible (price on request). | 15,900.00      |
|             | For Models 134, 142-20, 142-40, 145-60, 146-60:                                                                                                                                                                                                                                                                                                                                                                                                                                                      |                |
| 31000132    | Test Tool "illuminated ball punch" (set) suitable for sheets and metallic foils up to a thickness of 0.2 mm; max. permissible strengths of sheets: 1000 MPa at 0.05 mm / 500 MPa at 0.1 mm / 250 MPa at 0.2 mm. The set consists of an illuminated ball punch 20 mm Ø, camera with USB cable, magnetic pen (on/off), mounting bracket, charging station, PC with evaluation software, monitor, keyboard and mouse. Retrofitting older models without a touch display is possible (price on request). | 15,900.00      |
|             | Adapter for the test tool "illuminated ball punch" required to attach the camera holder. (see price list)                                                                                                                                                                                                                                                                                                                                                                                            | 189.00         |
|             | For Models 142-20 Basic, 142-40 Basic, 145-60 Basic:                                                                                                                                                                                                                                                                                                                                                                                                                                                 |                |
| 31000232    | Test Tool "illuminated ball punch" (set) suitable for sheets and metallic foils up to a thickness of 0.2 mm; max. permissible strengths of sheets: 1000 MPa at 0.05 mm / 500 MPa at 0.1 mm / 250 MPa at 0.2 mm. The set consists of an illuminated ball punch 20 mm Ø, drawing die and sheet holder ring; camera with USB cable, magnetic pen (on/off), mounting bracket, charging station, PC with evaluation software, monitor, keyboard and mouse.                                                | 17,129.00      |
|             | Adapter for the test tool "illuminated ball punch" required to attach the camera holder. (see price list)                                                                                                                                                                                                                                                                                                                                                                                            | 189.00         |