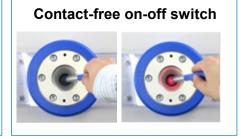

| Information |                                                                                                                                                                                                                                                                                                                                                                                                                                                                                                      |                |
|-------------|------------------------------------------------------------------------------------------------------------------------------------------------------------------------------------------------------------------------------------------------------------------------------------------------------------------------------------------------------------------------------------------------------------------------------------------------------------------------------------------------------|----------------|
| Order No.   | Product Name                                                                                                                                                                                                                                                                                                                                                                                                                                                                                         | Price/EURO/pc. |
|             | For Models 102 and 111:                                                                                                                                                                                                                                                                                                                                                                                                                                                                              |                |
| 31000132    | Test Tool "illuminated ball punch" (set) suitable for sheets and metallic foils up to a thickness of 0.2 mm; max. permissible strengths of sheets: 1000 MPa at 0.05 mm / 500 MPa at 0.1 mm / 250 MPa at 0.2 mm. The set consists of an illuminated ball punch 20 mm Ø, camera with USB cable, magnetic pen (on/off), mounting bracket, charging station, PC with evaluation software, monitor, keyboard and mouse. Retrofitting older models without a touch display is possible (price on request). | 15,900.00      |
|             | For Models 134, 142-20, 142-40, 145-60, 146-60:                                                                                                                                                                                                                                                                                                                                                                                                                                                      |                |
| 31000132    | Test Tool "illuminated ball punch" (set) suitable for sheets and metallic foils up to a thickness of 0.2 mm; max. permissible strengths of sheets: 1000 MPa at 0.05 mm / 500 MPa at 0.1 mm / 250 MPa at 0.2 mm. The set consists of an illuminated ball punch 20 mm Ø, camera with USB cable, magnetic pen (on/off), mounting bracket, charging station, PC with evaluation software, monitor, keyboard and mouse. Retrofitting older models without a touch display is possible (price on request). | 15,900.00      |
|             | Adapter for the test tool "illuminated ball punch" required to attach the camera holder. (see price list)                                                                                                                                                                                                                                                                                                                                                                                            | 189.00         |
|             | For Models 142-20 Basic, 142-40 Basic, 145-60 Basic:                                                                                                                                                                                                                                                                                                                                                                                                                                                 |                |
| 31000232    | Test Tool "illuminated ball punch" (set) suitable for sheets and metallic foils up to a thickness of 0.2 mm; max. permissible strengths of sheets: 1000 MPa at 0.05 mm / 500 MPa at 0.1 mm / 250 MPa at 0.2 mm. The set consists of an illuminated ball punch 20 mm Ø, drawing die and sheet holder ring; camera with USB cable, magnetic pen (on/off), mounting bracket, charging station, PC with evaluation software, monitor, keyboard and mouse.                                                | 17,129.00      |
|             | Adapter for the test tool "illuminated ball punch" required to attach the camera holder. (see price list)                                                                                                                                                                                                                                                                                                                                                                                            | 189.00         |