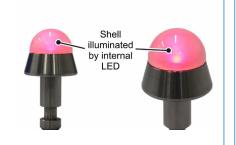

| Information |                                                                                                                                                                                                                                                                                                                                                                                                                                                                                                      |                |
|-------------|------------------------------------------------------------------------------------------------------------------------------------------------------------------------------------------------------------------------------------------------------------------------------------------------------------------------------------------------------------------------------------------------------------------------------------------------------------------------------------------------------|----------------|
| Order No.   | Product Name                                                                                                                                                                                                                                                                                                                                                                                                                                                                                         | Price/EURO/pc. |
|             | For Models 102 and 111:                                                                                                                                                                                                                                                                                                                                                                                                                                                                              |                |
| 31000132    | Test Tool "illuminated ball punch" (set) suitable for sheets and metallic foils up to a thickness of 0.2 mm; max. permissible strengths of sheets: 1000 MPa at 0.05 mm / 500 MPa at 0.1 mm / 250 MPa at 0.2 mm. The set consists of an illuminated ball punch 20 mm Ø, camera with USB cable, magnetic pen (on/off), mounting bracket, charging station, PC with evaluation software, monitor, keyboard and mouse. Retrofitting older models without a touch display is possible (price on request). | 15,900.00      |
|             | For Models 134, 142-20, 142-40, 145-60, 146-60:                                                                                                                                                                                                                                                                                                                                                                                                                                                      |                |
| 31000132    | Test Tool "illuminated ball punch" (set) suitable for sheets and metallic foils up to a thickness of 0.2 mm; max. permissible strengths of sheets: 1000 MPa at 0.05 mm / 500 MPa at 0.1 mm / 250 MPa at 0.2 mm. The set consists of an illuminated ball punch 20 mm Ø, camera with USB cable, magnetic pen (on/off), mounting bracket, charging station, PC with evaluation software, monitor, keyboard and mouse. Retrofitting older models without a touch display is possible (price on request). | 15,900.00      |
|             | Adapter for the test tool "illuminated ball punch" required to attach the camera holder. (see price list)                                                                                                                                                                                                                                                                                                                                                                                            | 189.00         |
|             | For Models 142-20 Basic, 142-40 Basic, 145-60 Basic:                                                                                                                                                                                                                                                                                                                                                                                                                                                 |                |
| 31000232    | Test Tool "illuminated ball punch" (set) suitable for sheets and metallic foils up to a thickness of 0.2 mm; max. permissible strengths of sheets: 1000 MPa at 0.05 mm / 500 MPa at 0.1 mm / 250 MPa at 0.2 mm. The set consists of an illuminated ball punch 20 mm Ø, drawing die and sheet holder ring; camera with USB cable, magnetic pen (on/off), mounting bracket, charging station, PC with evaluation software, monitor, keyboard and mouse.                                                | 17,129.00      |
|             | Adapter for the test tool "illuminated ball punch" required to attach the camera holder. (see price list)                                                                                                                                                                                                                                                                                                                                                                                            | 189.00         |