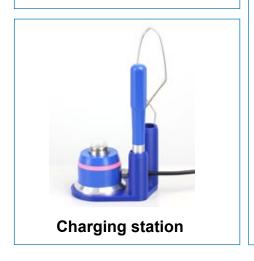

| Information |                                                                                                                                                                                                                                                                                                                                                                                                                                                                                                      |                |
|-------------|------------------------------------------------------------------------------------------------------------------------------------------------------------------------------------------------------------------------------------------------------------------------------------------------------------------------------------------------------------------------------------------------------------------------------------------------------------------------------------------------------|----------------|
| Order No.   | Product Name                                                                                                                                                                                                                                                                                                                                                                                                                                                                                         | Price/EURO/pc. |
|             | For Models 102 and 111:                                                                                                                                                                                                                                                                                                                                                                                                                                                                              |                |
| 31000132    | Test Tool "illuminated ball punch" (set) suitable for sheets and metallic foils up to a thickness of 0.2 mm; max. permissible strengths of sheets: 1000 MPa at 0.05 mm / 500 MPa at 0.1 mm / 250 MPa at 0.2 mm. The set consists of an illuminated ball punch 20 mm Ø, camera with USB cable, magnetic pen (on/off), mounting bracket, charging station, PC with evaluation software, monitor, keyboard and mouse. Retrofitting older models without a touch display is possible (price on request). | 15,900.00      |
|             | For Models 134, 142-20, 142-40, 145-60, 146-60:                                                                                                                                                                                                                                                                                                                                                                                                                                                      |                |
| 31000132    | Test Tool "illuminated ball punch" (set) suitable for sheets and metallic foils up to a thickness of 0.2 mm; max. permissible strengths of sheets: 1000 MPa at 0.05 mm / 500 MPa at 0.1 mm / 250 MPa at 0.2 mm. The set consists of an illuminated ball punch 20 mm Ø, camera with USB cable, magnetic pen (on/off), mounting bracket, charging station, PC with evaluation software, monitor, keyboard and mouse. Retrofitting older models without a touch display is possible (price on request). | 15,900.00      |
|             | Adapter for the test tool "illuminated ball punch" required to attach the camera holder. (see price list)                                                                                                                                                                                                                                                                                                                                                                                            | 189.00         |
|             | For Models 142-20 Basic, 142-40 Basic, 145-60 Basic:                                                                                                                                                                                                                                                                                                                                                                                                                                                 |                |
| 31000232    | Test Tool "illuminated ball punch" (set) suitable for sheets and metallic foils up to a thickness of 0.2 mm; max. permissible strengths of sheets: 1000 MPa at 0.05 mm / 500 MPa at 0.1 mm / 250 MPa at 0.2 mm. The set consists of an illuminated ball punch 20 mm Ø, drawing die and sheet holder ring; camera with USB cable, magnetic pen (on/off), mounting bracket, charging station, PC with evaluation software, monitor, keyboard and mouse.                                                | 17,129.00      |
|             | Adapter for the test tool "illuminated ball punch" required to attach the camera holder. (see price list)                                                                                                                                                                                                                                                                                                                                                                                            | 189.00         |