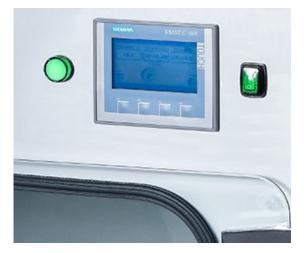

The **HYGROTHERM 519 Smart** model is equipped with a PLC control unit.

The necessary test parameters are entered via a touch screen display with user-friendly menu navigation, which ensures a **fully automatic or manual process** for temperature control, bottom-water filling, bottom-water drainage and ventilation.

A flow meter ensures that the preset amount of water is filled exactly.

The **HYGROTHERM 519 Smart** is equipped with a chamber illumination.

**Optionally**, the test device can be equipped with a data acquisition and recording system HOBO U12, including software, for recording the test chamber temperature. With the option "*Electronic gas dosing device for sulfur dioxide*" (order no. 20440132) tests can be carried out in an atmosphere containing SO<sub>2</sub>.