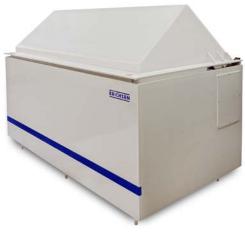

# **HYGROTHERM 529**

### **Purpose and Application**

Corrosion protection systems and materials are tested in the humidity cabinet **HYGROTHERM 529** (as described under Model 519) in accordance with international standards and specifications. Examples are the reaction of protection-treaded carrier media in the condensed water climate (constant humidity climates CH in accordance with DIN EN ISO 6270-2).

As an alternative to the model 519 with 300 I test volume the **HYGROTHERM 529** is available for the testing of **large-volume functional parts** in the condensation-water climate (without addition of gas) with a **test chamber volume of 1000 liters or 2000 liters.** 

The instrument consits of a <u>control unit</u> (incl. test duration counter and temperature regulator) for wall mounting as well as a <u>separate double-walled test chamber</u> in rectangular design with pneumatically dome opening

Control Unit

Test chamber