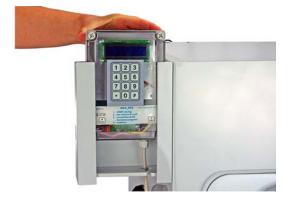

The **HYGROTHERM 519 Smart** model is equipped with a PLC control unit.

The necessary test parameters are entered via a touch screen display with user-friendly menu navigation, which ensures a **fully automatic or manual process** for temperature control, bottom-water filling, bottom-water drainage and ventilation.

A flow meter ensures that the preset amount of water is filled exactly.

The **HYGROTHERM 519 Smart** is equipped with a chamber illumination.

**Optionally**, the test device can be equipped with a data acquisition and recording system HOBO U12, including software, for recording the test chamber temperature. With the option "*Electronic gas dosing device for sulfur dioxide*" (order no. 20440132) tests can be carried out in an atmosphere containing SO<sub>2</sub>.