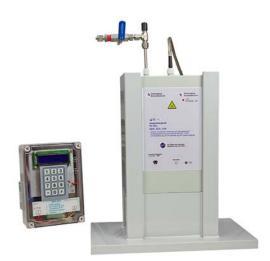

# **HYGROTHERM 519**

## **Purpose and Application**

Corrosion protection systems and materials are tested in the humidity cabinet **HYGROTHERM 519** in accordance with international standards and specifications. Examples are the reaction of protectiontreaded carrier media in the condensed water climate (constant humidity climates CH in accordance with DIN EN ISO 6270-2).

The humidity cabinet **HYGROTHERM 519** corresponds to the latest standards of technology. Setting-up and monitoring functions are kept to a minimum, or are undertaken automatically.

The 300 I standardised test chamber made of acidproof and thermoresistant plastic material ensures that the **HYGROTHERM 519** is ideally suited to large-scale batch testing. The large, transparent access door allows easy mounting of specimens, which are hung from seven free-standing cross rails, to be exposed over a certain period aggressive climates or media.

The temperature is set on an electronic temperature regulator and the set value and actual value are shown on LED displays. According to the standards the test temperatures are between 20 °C and 40 °C (max. temperature 50 °C).