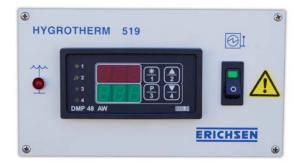

The temperature is set on an electronic temperature regulator and the set value and actual value are shown on LED displays. According to the standards the test temperatures are between 20 °C and 40 °C (max. temperature 50 °C).

# HYGROTHERM 519

| Dimensions<br>(W x D x H) approx. 760 x 620 x 1070 mm<br>inside: approx. 700 x 475 x 680 mm |                                         |  |
|---------------------------------------------------------------------------------------------|-----------------------------------------|--|
| Net weight                                                                                  | approx. 40 kg                           |  |
| Power supply 23                                                                             | 30 V 1~, 50 Hz/700 VA                   |  |
| Test chamber volume                                                                         | 300 I                                   |  |
| Capacity for test pane                                                                      | ls 12 – 100 pcs.<br>(depending on size) |  |
| Test chamber tempera                                                                        | ature max. 50 °C                        |  |